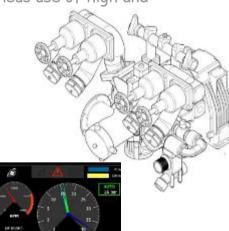

### ForMab Pumps - Product Description

• Centrifugal fire fighting pumps with 4 serial steps on one drive axle. Contemporaneus use of high and medium pressure outlets.

•Body and steps in Bronze

•Sealing rings high pressure in bronze

•Drive shaft in inoxidable steel with hardening surface tratment

•Low maintenance thanks to autoregulating sealing

•Gear box to guarantee right ratio with Truck PTO

•Full integration in new and revamping chassis, analogic or Can - Bus (Optional)

•Suction external inlet 4" (ForMab 200) - 5" (ForMab300 - 3005); UNI or Storz connection

•Rail with 4 outlets in alluminium by AWG or bronze by Fortini of 2  $\frac{1}{2}$ " with UNI or Storz couplings (ForMab 300 - 300S); ForMab 200 available with 2 alluminium outlets by AWG.

•Foam system generation fully untegrated

•Suction with "Water ring" bronze pump

•24 months Guarantee

All rights reserved. Present document can't be modified, reproduced or shared without wrote authorization of Fortini Servizi Antincendi.