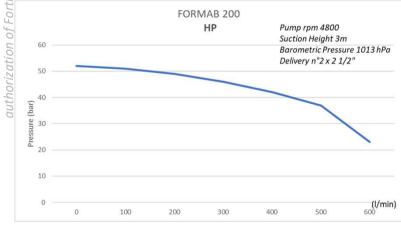

# Technical Specification Pump ForMab 200

| Flow rate medium pressure       | l/min | 2000 @8 bar                               |  |
|---------------------------------|-------|-------------------------------------------|--|
| Flow rate high pressure         | l/min | 440 @40 bar                               |  |
| Medium pressure(with manometer) |       | 0                                         |  |
| High pressure(with manometer)   |       | 0                                         |  |
| Outlets                         |       | 2 UNI 70 or Storz (4 Opt) + high pressure |  |
| Suction (with vacumeter)        |       | UNI or Storz 100                          |  |
| External tank for suction       |       | 0                                         |  |
| Foam from externa unit          |       | 0                                         |  |
| Suction from water tank         |       | With valve (opt. Electroactivated)        |  |
| Recirculation                   |       | With manual valve (opt. Electroactivated) |  |
| RPM                             |       | 0                                         |  |
| Working our panel               |       | 0                                         |  |
| Oil level inspection            |       | 0                                         |  |
| Weight                          | kg    | 184                                       |  |

#### HIGH PRESSURE