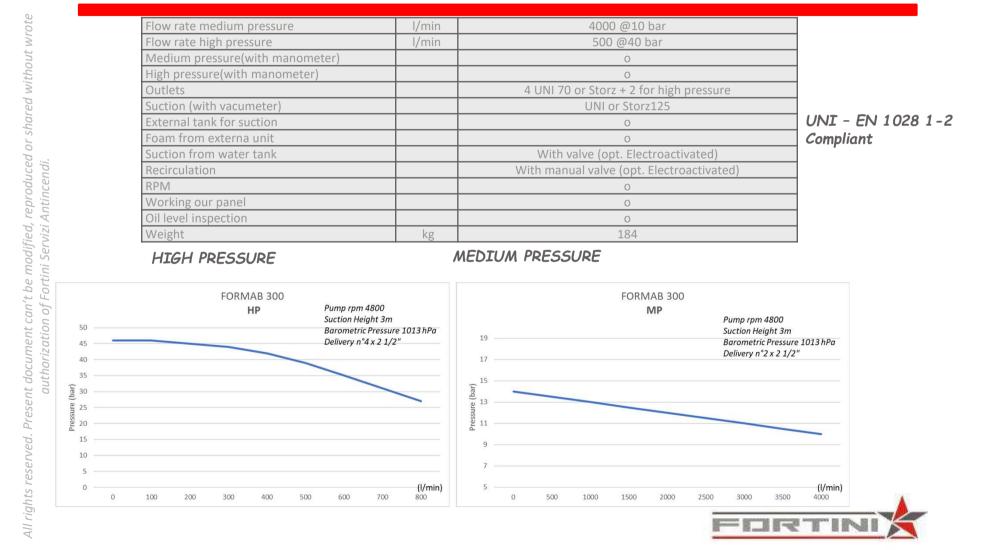

# **Technical Specification** Pump ForMab 300

| Flow rate medium pressure       | l/min | 3250 @10 bar                              |  |
|---------------------------------|-------|-------------------------------------------|--|
| Flow rate high pressure         | l/min | 460 @40 bar                               |  |
| Medium pressure(with manometer) |       | 0                                         |  |
| High pressure(with manometer)   |       | 0                                         |  |
| Outlets                         |       | 4 UNI 70 or Storz + 2 for high pressure   |  |
| Suction (with vacumeter)        |       | UNI or Storz125                           |  |
| External tank for suction       |       | 0                                         |  |
| Foam from externa unit          |       | 0                                         |  |
| Suction from water tank         |       | With valve (opt. Electroactivated)        |  |
| Recirculation                   |       | With manual valve (opt. Electroactivated) |  |
| RPM                             |       | 0                                         |  |
| Working our panel               |       | 0                                         |  |
| Oil level inspection            |       | 0                                         |  |
| Weight                          | kg    | 184                                       |  |

JI - EN 1028 1-2 mpliant

#### HIGH PRESSURE

#### MEDIUM PRESSURE