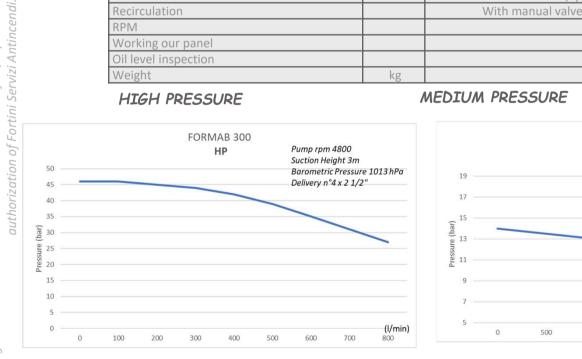

# **Technical Specification** Pump ForMab 300

| Flow rate medium pressure       | l/min | 3250 @10 bar                              |  |
|---------------------------------|-------|-------------------------------------------|--|
| Flow rate high pressure         | l/min | 460 @40 bar                               |  |
| Medium pressure(with manometer) |       | 0                                         |  |
| High pressure(with manometer)   |       | 0                                         |  |
| Outlets                         |       | 4 UNI 70 or Storz + 2 for high pressure   |  |
| Suction (with vacumeter)        |       | UNI or Storz125                           |  |
| External tank for suction       |       | 0                                         |  |
| Foam from externa unit          |       | 0                                         |  |
| Suction from water tank         |       | With valve (opt. Electroactivated)        |  |
| Recirculation                   |       | With manual valve (opt. Electroactivated) |  |
| RPM                             |       | 0                                         |  |
| Working our panel               |       | 0                                         |  |
| Oil level inspection            |       | 0                                         |  |
| Weight                          | kg    | 184                                       |  |

#### HIGH PRESSURE

#### MEDIUM PRESSURE