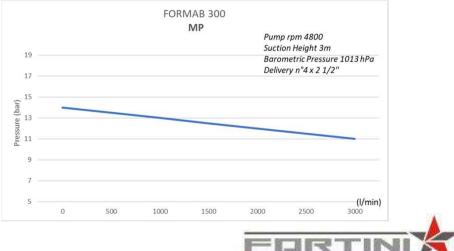

#### MEDIUM PRESSURE

# **Technical Specification** Pump ForMab 300

| Flow rate medium pressure       | l/min | 3250 @10 bar                              |  |
|---------------------------------|-------|-------------------------------------------|--|
| Flow rate high pressure         | l/min | 460 @40 bar                               |  |
| Medium pressure(with manometer) |       | 0                                         |  |
| High pressure(with manometer)   |       | 0                                         |  |
| Outlets                         |       | 4 UNI 70 or Storz + 2 for high pressure   |  |
| Suction (with vacumeter)        |       | UNI or Storz125                           |  |
| External tank for suction       |       | 0                                         |  |
| Foam from externa unit          |       | 0                                         |  |
| Suction from water tank         |       | With valve (opt. Electroactivated)        |  |
| Recirculation                   |       | With manual valve (opt. Electroactivated) |  |
| RPM                             |       | 0                                         |  |
| Working our panel               |       | 0                                         |  |
| Oil level inspection            |       | 0                                         |  |
| Weight                          | kg    | 184                                       |  |