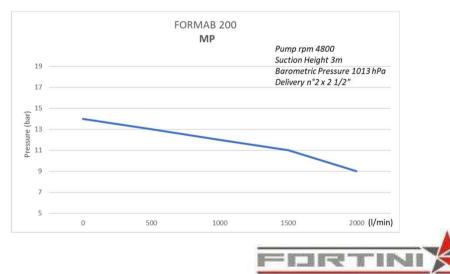

# Technical Specification Pump ForMab 200

| Flow rate medium pressure       | l/min | 2000 @8 bar                               |  |
|---------------------------------|-------|-------------------------------------------|--|
| Flow rate high pressure         | l/min | 440 @40 bar                               |  |
| Medium pressure(with manometer) |       | 0                                         |  |
| High pressure(with manometer)   |       | 0                                         |  |
| Outlets                         |       | 2 UNI 70 or Storz (4 Opt) + high pressure |  |
| Suction (with vacumeter)        |       | UNI or Storz 100                          |  |
| External tank for suction       |       | 0                                         |  |
| Foam from externa unit          |       | 0                                         |  |
| Suction from water tank         |       | With valve (opt. Electroactivated)        |  |
| Recirculation                   |       | With manual valve (opt. Electroactivated) |  |
| RPM                             |       | 0                                         |  |
| Working our panel               |       | 0                                         |  |
| Oil level inspection            |       | 0                                         |  |
| Weight                          | kg    | 184                                       |  |

#### MEDIUM PRESSURE